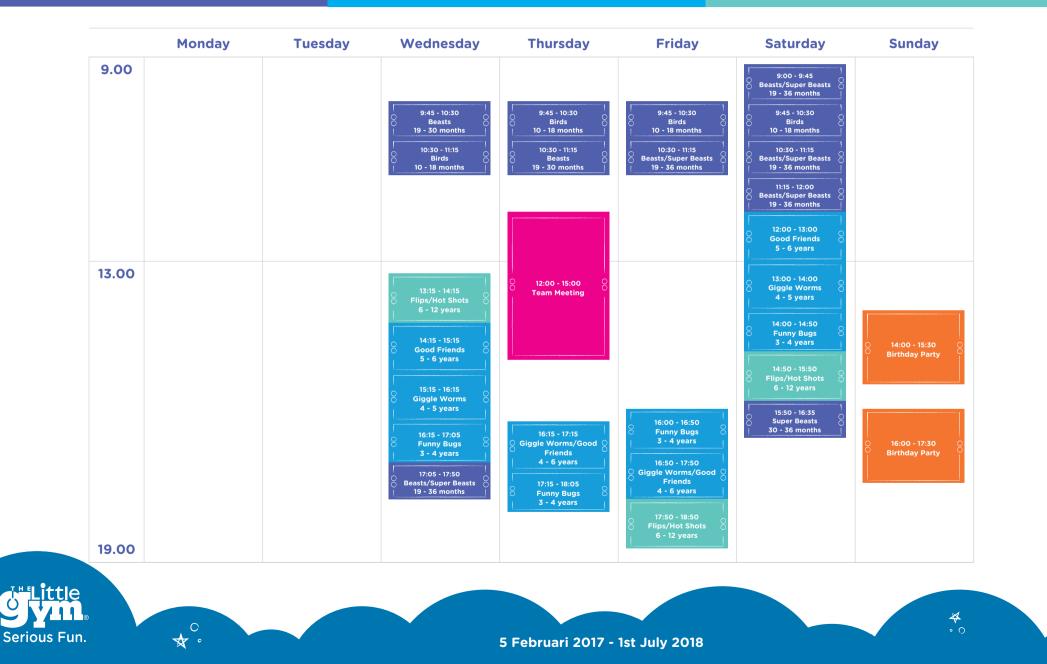

4 months to 12 years progress on a continuous basis thanks to our themed Learning Units. That's what we call





**The Little Gym Wemmel** 24 Schoolstraat • 1780 • Wemmel 02 269 62 69 wemmel@thelittlegym.eu wemmel.thelittlegym.eu





















# THE LITTLE GYM CLASS SCHEDULE

2017 - 2018 5 Februari 2017 - 1st July 2018

### 

#### Parent-Child (10 - 36 months)

Parents take part in these fun, interactive classes, joining the exploration of basic motor and social skills.

#### 

## **Pre-school Gymnastics (3-6 years)**

Classes enable your child to discover gymnastics-based movements and stimulate their motor, social and cognitive skills. **Primary School Gymnastics (6-12 years)** Beginners, intermediate and advanced classes in which students conquer the mat, vault, bar and beam.



0

# **Holiday Camps**

During the school holidays, rain or shine, The Little Gym camps provide children with a fabulous variety of fun, activity, learning and creativity. Themed sessions that change every week stimulate physical and motorskill development with games and gymnastics, all in the care of our qualified and dedicated team of instructors.

# The Birthday Party!

The Little Gym offers fully supervised gymnastics-based private parties for children of all ages. Parties, led by two of our fully qualified instructors, are filled with music, games, obstacle courses and lots of laughter and FUN.

# Please call for availability and ask for an Awesome Birthday Party brochure.

Call us on 02 269 62 69

养