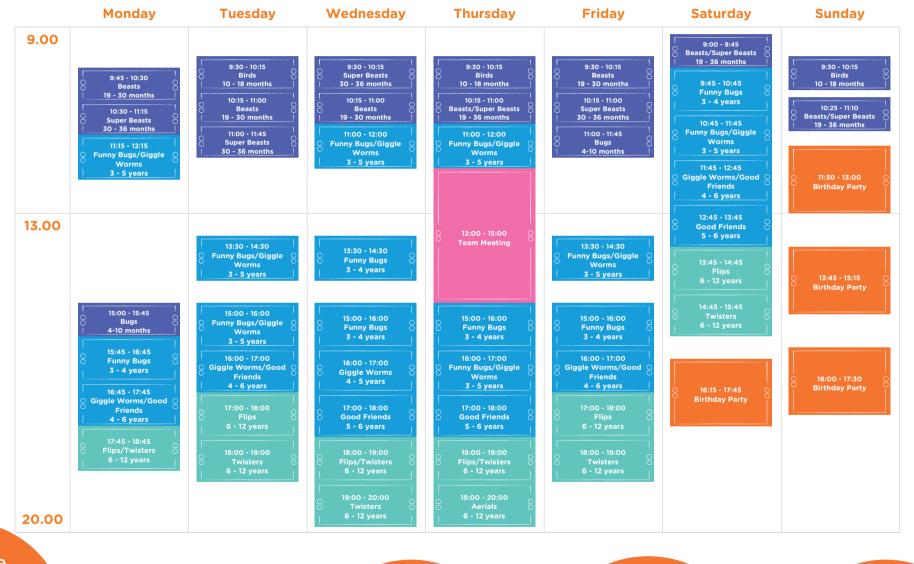

# THE LITTLE GYM CLASS SCHEDULE

#### Parent-Child (4-36 months)

Parents take part in these fun, interactive classes, joining the exploration of basic motor and social skills.

# **Pre-school Gymnastics (3-6 years)**

Classes enable your child to discover gymnastics-based movements and stimulate their motor, social and coanitive skills.

**Primary School Gymnastics (6-12 years)** students conquer the mat. vault, bar and beam.

# **Holiday Camps**

During the school holidays, rain or shine. The Little Gvm camps provide children with a fabulous variety of fun, activity, learning and creativity. Themed sessions that change every week stimulate physical and motorskill development with games and gymnastics, all in the care of our qualified and dedicated team of

# The Birthday Party!

The Little Gym offers fully supervised gymnastics-based private parties for children of all ages. Parties, led by two of our fully qualified instructors, are filled with music, games, obstacle courses and lots of laughter and FUN.