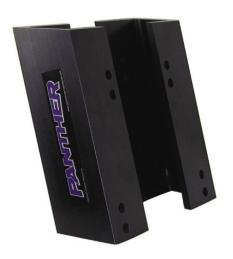

## 55-0240

4" Set-back Plate Model 240

An innovative flared shape allows this four inch set-back bracket more transom contact area to reduce stress and improve the motor's stability. The two piece, 1/2" thick, T-6 heat treated black anodized aluminum bracket will work with even the most powerful main engines.

This is an inexpensive solution to lagging performance.

Standard BIA bolt pattern with multiple mounting locations.

Support weight: 200 HP

Over all dimensions 14" x 5" x 4". Wgt 16 lbs.

This bracket can be installed on the transom or another jack plate.