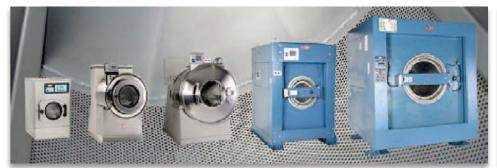

The Minnesota Chemical Co. has been selling and servicing Milnor washers for over 50 years. We have the right size Milnor for your laundry – from 20# to 650# capacity.

Ask about RinSave™ to save \$1,000 per year in water and sewer costs – and improve your productivity. More loads per day!

New MilTouch washers allow you to program on a PC or on screen. Conveniently save programs on a USB stick and on the Milnor.

RinSave saves water, sewer and time in your laundry.

Over 50 years as a Milnor dealer.