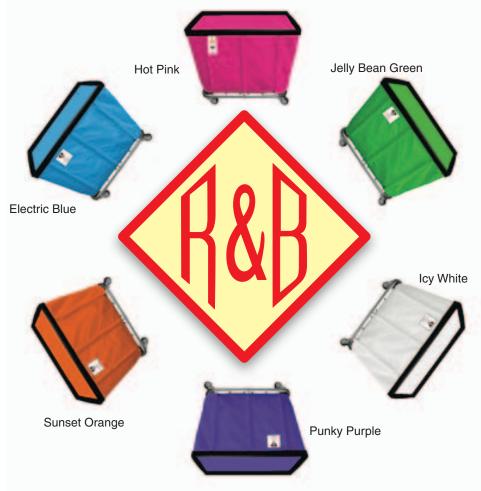

arts: Barbara Swanson, Manager

Warehouse: Bruce Edwards. Mike Tischler Purchasing/Accounts Pavable: Chris Schiefelbein Accounts Receivable/Credit: Lori Kahle

Front Office: Anita Skinner Controller: Kwen Johnson City Desk: Michelle Meister





The Minnesota Chemical Co. has been selling and servicing Milnor washers for over 50 years. We have the right size Milnor for your laundry – from 20# to 650# capacity.

Ask about RinSave™ to save \$1,000 per year in water and sewer costs – and improve your productivity. More loads per day!

New MilTouch washers allow you to program on a PC or on screen. Conveniently save programs on a USB stick and on the Milnor.



RinSave saves water, sewer and time in your laundry.







Over 50 years as a Milnor dealer.

# Add Some **COLOR** To Your Laundry!



6-20 Bushel Sizes Available





## Equipment

### **NEW WASHER/EXTRACTORS IN STOCK**

| - MWR18E4, 45#, EP One Touch Mi    | cro, 4 Formulas, 3 Speed,              |
|------------------------------------|----------------------------------------|
| 208/240/60/1/3                     | \$7,615                                |
| - MWR18X4, 45#, EP Express Prog    | Micro, 3 Speed, 208/240/60/1/3\$8,235  |
| - MWR18J6, 45#, EP Plus Prog Mic   | ro, Temp Control, 6 Speed,             |
| 208/240/60/1/3                     | \$8,995                                |
| - 30015T6X, 40#, EP Express Prog I | Micro, Rinsave, 4 Speed,               |
| 208/240/60/3                       | \$11,995                               |
| - 30015VRJ, 40# EP Plus Micro, Pro | ogrammable, Temp Control, Rinsav