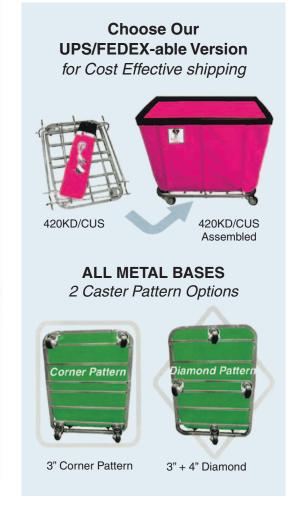

Warehouse: Bruce Edwards. Mike Tischler Purchasing/Accounts Pavable: Chris Schiefelbein Accounts Receivable/Credit: Lori Kahle

Front Office: Anita Skinner Controller: Kwen Johnson City Desk: Michelle Meister





The Minnesota Chemical Co. has been selling and servicing Milnor washers for over 50 years. We have the right size Milnor for your laundry – from 20# to 650# capacity.

Ask about RinSave™ to save \$1,000 per year in water and sewer costs – and improve your productivity. More loads per day!

New MilTouch washers allow you to program on a PC or on screen. Conveniently save programs on a USB stick and on the Milnor.



RinSave saves water, sewer and time in your laundry.







Over 50 years as a Milnor dealer.

# Add Some **COLOR** To Your Laundry!



6-20 Bushel Sizes Available





## Equipment

### **NEW WASHER/EXTRACTORS IN STOCK**

| - MWR18E4, 45#, EP One Touch Mi    | cro, 4 Formulas, 3 Speed,              |
|------------------------------------|----------------------------------------|
| 208/240/60/1/3                     | \$7,615                                |
| - MWR18X4, 45#, EP Express Prog    | Micro, 3 Speed, 208/240/60/1/3\$8,235  |
| - MWR18J6, 45#, EP Plus Prog Mic   | ro, Temp Control, 6 Speed,             |
| 208/240/60/1/3                     | \$8,995                                |
| - 30015T6X, 40#, EP Express Prog I | Micro, Rinsave, 4 Speed,               |
| 208/240/60/3                       | \$11,995                               |
| - 30015VRJ, 40# EP Plus Micro, Pro | ogrammable, Temp Control, Rinsave,     |
| 7 Speed, 208/240/60/