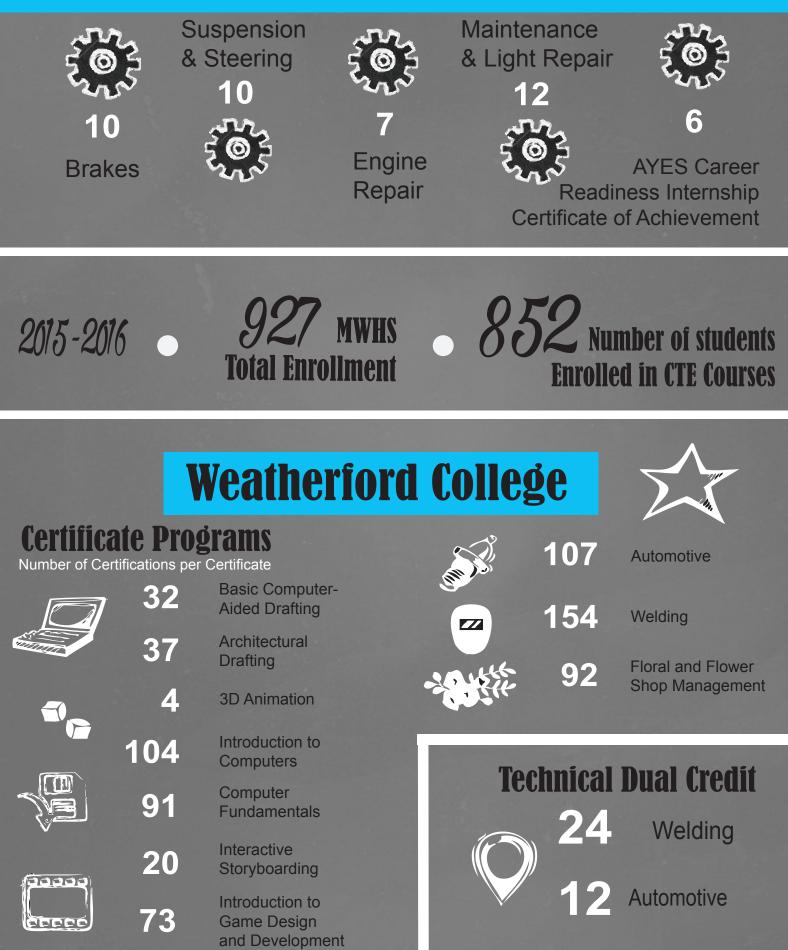

## **Automotive Service Excellence**

\*\*Numbers represent the number of students certified \*\*