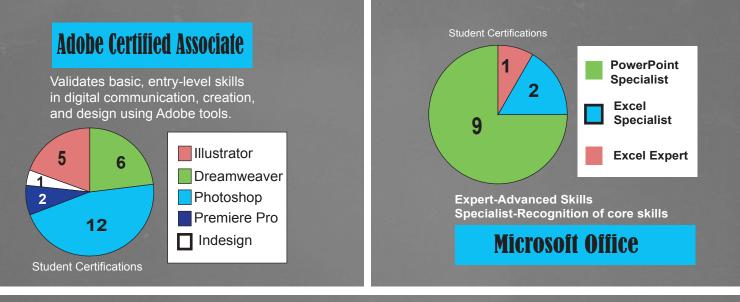

**Certifications, Certificates and Technical Dual Credit** 

**Texas State Florists' Association Floral Design Certifications** 

**Texas Veterinary Association** Veterinary Assistant, Certified





## **AutoCAD** Certified User

ServSafe



Demonstrates knowledge of food safety and food handling. **Nurses Aid Training Program** 

Assist patients with activities of daily living like eating and bathing in the local nursing homes.



Demonstrates computer software skills for the Engineering Field.

## **Certified PC Pro**





Performance based certification that validates skills in computer repair, networking, security, and troubleshooting.

software skills for the Architecture Field.

Demonstrates computer

\*\*Numbers represent the number of students certified \*\*

## **Automotive Service Excellence**