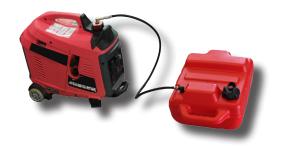

## **B.E.R.G.S.** I \*

Complete Assembly Includes Tank. This System Is Designed To Run One Generator. Can Be Converted To A Dual. Item# HND1.2000iS

\*Compatible With The Following Honda ETQ All Power Generac Ask your dealer for Specific Model # \*\*Compatible With Honda, Generac And Many Other Brands. Ask your dealer for Specific Brand And Model #