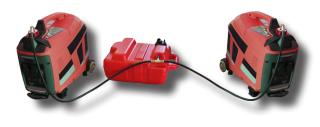

#### B.E.R.G.S. II \*

Complete Assembly Includes Tank. Dual System Is Designed To Run Two Generators Utilizing One Tank Item# HND1.2000iD

\*Compatible With The Following Honda ETQ All Power Generac Ask your dealer for Specific Model # \*\*Compatible With Honda, Generac And Many Other Brands. Ask your dealer for Specific Brand And Model #