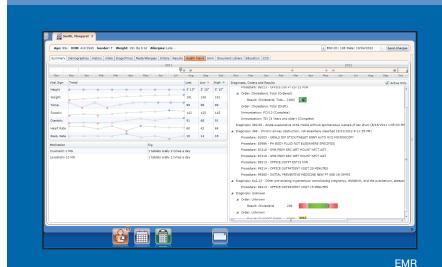

### Intuitive navigation and fast data entry

At McKesson, we believe that if your practice isn't complex, your EMR shouldn't be complicated. That's why we've designed a system that's easy to use and easy to learn. With the click of a button, you can move to any window in the system and back without getting lost. You can also minimize keystrokes with quicktext and picklists.

#### Streamlined clinical encounters

You want to spend time interacting with your patients — not your EMR. With our Smart Note technology, data is pushed and pulled from the chart to the progress note, allowing you to immediately see critical information. Additionally, the progress notes can be customized so they reflect how you prefer to evaluate your patients.