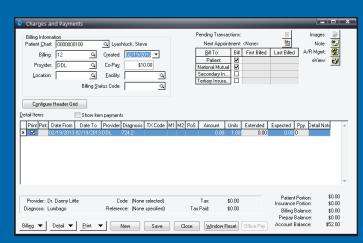

# Complete practice management capabilities

When you select McKesson Practice Choice for Lytec, you will receive an immediate upgrade to Lytec 2013 and rights to all future upgrades of the Lytec practice management software.\*

New with Lytec 2013, experience BillFlash's eBill, ePay and OfficePay solutions to help you reduce costs and increase payment response.