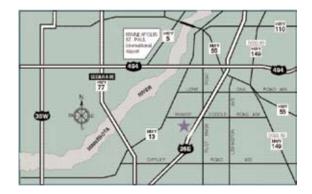

## Location

- Easy access just off I-35E at Pilot Knob Road and Yankee Doodle Road
- Convenient to shopping centers, hotels, banks and restaurants
- Very strong employment base in Dakota County's largest city
- Just minutes to the Minneapolis/St.Paul International Airport