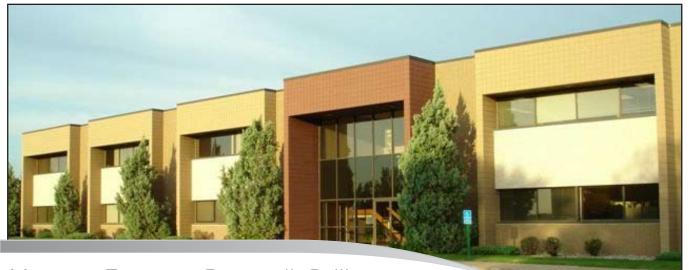

## **SPACE AVAILABLE FOR LEASE**

YANKEE SQUARE OFFICE II & III 3460-70 Washington Drive Eagan, Minnesota

## Other Amenities Include

- Major building refurbishment recently completed including new finishes in lobby, restrooms, conference room, hallways as well as professionally designed and installed landscaping
- Conference room facilities
- Well maintained, 2-story office complex with flexible suite sizes and quality finishes
- On-site owner-occupied management staff
- Abundant free parking
- Hotel accommodations (Best Western) within walking distance